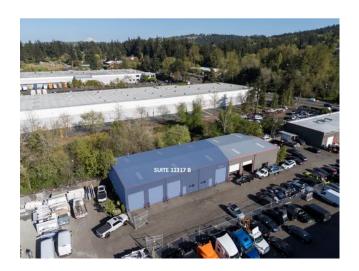

# Industrial Space with Private Restroom for Lease -4 Roll Up Doors - 4,515 RSF - SE Portland

4,515 SQUARE FEET

\$14.23 /yr \ \$5,354.04 (503) 406-2775

www.SpringwaterIndustrialPark.com

PROPERTY ADDRESS

11317 SE Foster Road Portland, OR 97266

## **Springwater Industrial Park**

11215, 11317, 11403 SE FOSTER RD. PORTLAND, OR 97402

WAREHOUSE SPACE IDEAL FOR LIGHT MANUFACTURING AND PRODUCTION.

LeasingTeam@GridPropertyManagement.com 503-406-2775

Individual suite information is available at SpringwaterIndustrialPark.com