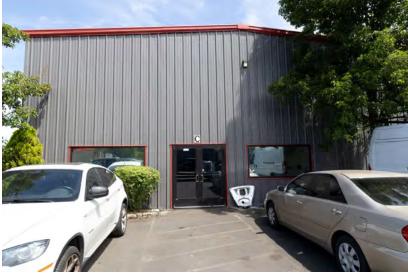

This site is in an industrial park with a handful of other tenants.

The site features a secure perimeter fence with an electronic keypad gate.

The suite is in a Butler-style metal-skinned insulated building with a pitched roof. The suite is 4,515 square feet and includes a warehouse space and four roll-up doors. Ample parking is available in front of the suite.

The suite has high interior clearance, four roll-up doors, and a standard mandoor entrance

The suite has ample power, ample lighting, and heat.

Power: Details Pending

#### **AMENITIES**

- Assigned Outdoor Parking
- Warehouse Space
- Private Restroom
- 4 Drive-In Roll-Up Doors
- · High Interior Clearance

RENTAL TERMS

Rent \$5,354.04 Security Deposit \$6,500.00 Application Fee \$0.00