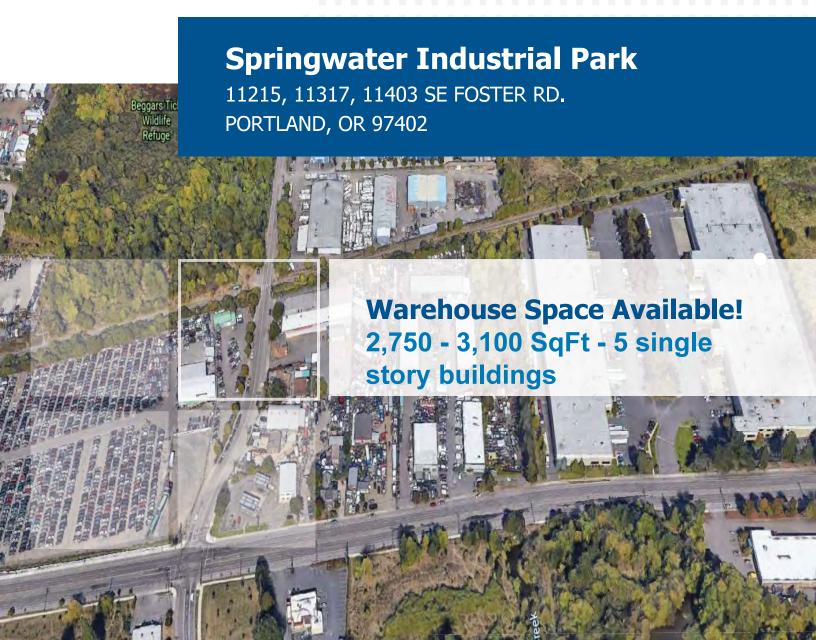

## **Springwater Industrial Park**

11215, 11317, 11403 SE FOSTER RD. PORTLAND, OR 97402

WAREHOUSE SPACE IDEAL FOR LIGHT MANUFACTURING AND PRODUCTION.

LeasingTeam@GridPropertyManagement.com 503-406-2775

Individual suite information is available at SpringwaterIndustrialPark.com

### **PROPERTY OVERVIEW**

- The Springwater Industrial Park consists of five buildings compromising approximately 57,776 sqft of rentable space.
- Each suite is located in a butler-style, insulated, pitched roof structure with high interior ceilings and wide spans.

Located right off of I-205, the Springwater Industrial Park is ideal for businesses that need office, warehouse, storage, or light manufacturing/ production space.

SpringwaterIndustrialPark.com