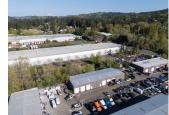

### **PROPERTY OVERVIEW**

- The Springwater Industrial Park consists of five buildings compromising approximately 57,776 sqft of rentable space.
- Each suite is located in a butler-style, insulated, pitched roof structure with high interior ceilings and wide spans.

Located right off of I-205, the Springwater Industrial Park is ideal for businesses that need office, warehouse, storage, or light manufacturing/ production space.

SpringwaterIndustrialPark.com

## **Springwater Industrial Park**

11215, 11317, 11403 SE FOSTER RD. PORTLAND, OR 97402

WAREHOUSE SPACE IDEAL FOR LIGHT MANUFACTURING AND PRODUCTION.

LeasingTeam@GridPropertyManagement.com 503-406-2775

Individual suite information is available at SpringwaterIndustrialPark.com