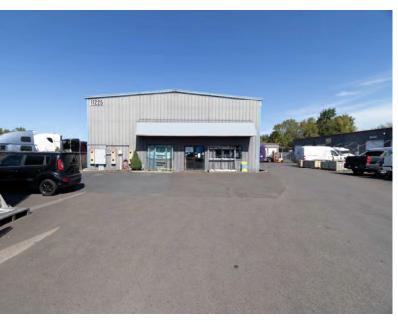

Located right off of I-205, the Springwater Industrial Park is ideal for businesses that need office, warehouse, storage, or light manufacturing/ production space.

SpringwaterIndustrialPark.com

COMMERCIAL TYPE: Industrial

LEASE TYPE: NNN AVAILABLE: Now

**DESCRIPTION** 

Industrial Space with Restroom - 4,515 RSF - SE Foster

Click here to apply: https://tinyurl.com/GridCommercialApp

Located right off of I-205, the Springwater Industrial Park is ideal for businesses that need office, warehouse, storage, or light manufacturing/

This site is in an industrial park with a handful of other tenants.

The site features a secure perimeter fence with an electronic keypad gate.

The suite is in a Butler-style metal-skinned insulated building with a pitched roof. The suite is 4,515 square feet and includes a warehouse space and four roll-up doors. Ample parking is available in front of the suite.