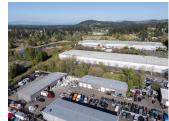

### **PROPERTY OVERVIEW**

- The Springwater Industrial Park consists of five buildings compromising approximately 57,776 sqft of rentable space.
- Each suite is located in a butler-style, insulated, pitched roof structure with high interior ceilings and wide spans.

Located right off of I-205, the Springwater Industrial Park is ideal for businesses that need office, warehouse, storage, or light manufacturing/ production space.

SpringwaterIndustrialPark.com

## **Springwater Industrial Park**

11215, 11317, 11403 SE FOSTER RD. PORTLAND, OR 97402

WAREHOUSE SPACE IDEAL FOR LIGHT MANUFACTURING AND PRODUCTION.

LeasingTeam@GridPropertyManagement.com 503-406-2775

Individual suite information is available at SpringwaterIndustrialPark.com