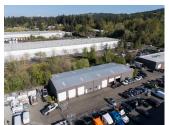

### **PROPERTY OVERVIEW**

- The Springwater Industrial Park consists of five buildings compromising approximately 57,776 sqft of rentable space.
- Each suite is located in a butler-style, insulated, pitched roof structure with high interior ceilings and wide spans.

Located right off of I-205, the Springwater Industrial Park is ideal for businesses that need office, warehouse, storage, or light manufacturing/ production space.

SpringwaterIndustrialPark.com

## **Springwater Industrial Park**

11215, 11317, 11403 SE FOSTER RD. PORTLAND, OR 97402

WAREHOUSE SPACE IDEAL FOR LIGHT MANUFACTURING AND PRODUCTION.

LeasingTeam@GridPropertyManagement.com 503-406-2775

Individual suite information is available at SpringwaterIndustrialPark.com