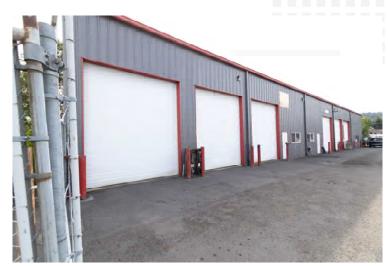

This site is in an industrial park with a handful of other tenants.

The site features a secure perimeter fence with an electronic keypad gate.

The suite is in a Butler-style metal-skinned insulated building with a pitched roof. The suite is 4,515 square feet and includes a warehouse space and four roll-up doors. Ample parking is available in front of the suite.

The suite has high interior clearance, four roll-up doors, and a standard mandoor entrance

The suite has ample power, ample lighting, and heat.

Power: Details Pending

#### **AMENITIES**

- Assigned Outdoor Parking
- Warehouse Space
- Private Restroom
- 4 Drive-In Roll-Up Doors
- · High Interior Clearance

RENTAL TERMS

Rent \$5,354.04 Security Deposit \$6,500.00 Application Fee \$0.00