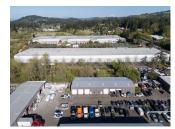

### **PROPERTY OVERVIEW**

- The Springwater Industrial Park consists of five buildings compromising approximately 57,776 sqft of rentable space.
- Each suite is located in a butler-style, insulated, pitched roof structure with high interior ceilings and wide spans.

Located right off of I-205, the Springwater Industrial Park is ideal for businesses that need office, warehouse, storage, or light manufacturing/ production space.

SpringwaterIndustrialPark.com

## **Springwater Industrial Park**

11215, 11317, 11403 SE FOSTER RD. PORTLAND, OR 97402

WAREHOUSE SPACE IDEAL FOR LIGHT MANUFACTURING AND PRODUCTION.

LeasingTeam@GridPropertyManagement.com 503-406-2775

Individual suite information is available at SpringwaterIndustrialPark.com