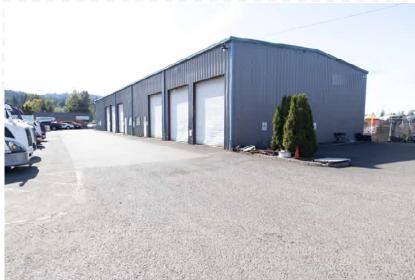

This site is in an industrial park with a handful of other tenants.

The site features a secure perimeter fence with an electronic keypad gate.

The suite is in a Butler-style metal-skinned insulated building with a pitched roof. The suite is 4,515 square feet and includes a warehouse space and four roll-up doors. Ample parking is available in front of the suite.

The suite has high interior clearance, four roll-up doors, and a standard mandoor entrance

The suite has ample power, ample lighting, and heat.

Power: Details Pending

#### **AMENITIES**

- Assigned Outdoor Parking
- Warehouse Space
- Private Restroom
- 4 Drive-In Roll-Up Doors
- · High Interior Clearance

RENTAL TERMS

Rent \$5,354.04 Security Deposit \$6,500.00 Application Fee \$0.00