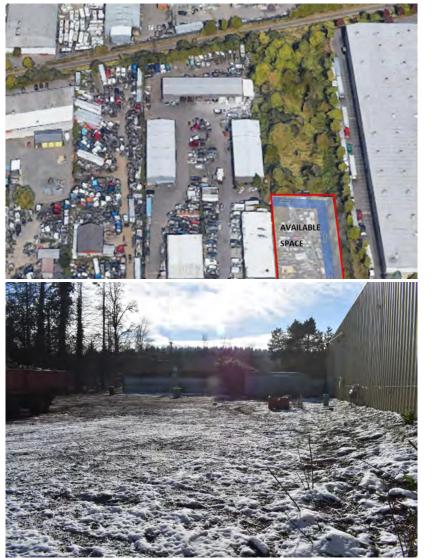

pproximately 69,500 square feet of leasable space. The business park consists of industrial suites ranging in size from 2,750 square feet to 3,100 square feet.
- Located right off of I-205, the Springwater Industrial Park is ideal for businesses that need office, warehouse, storage, or light manufacturing/production space.
- Each building on site is a metal butler-style, insulated, pitched-roof structure with high interior ceilings and wide spans. Many of the warehouse suites contain office build-out.
- The Springwater Industrial Park will benefit from a site-wide renovation that is scheduled to begin the Fall of 2021.





# Springwater Industrial Park

11215, 11317, 11403 SE Foster Road, Portland, OR 97266

### Kiely@GridPropertyManagement.com 503-406-2775 Springwaterindustrialpark.com



# **East Yard**

### Amenities

#### • Leased!

### Pricing

• \$3,000 per month.