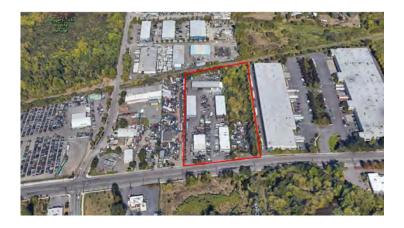

# Springwater Industrial Park

11215, 11317, 11403 SE Foster Road, Portland, OR 97266