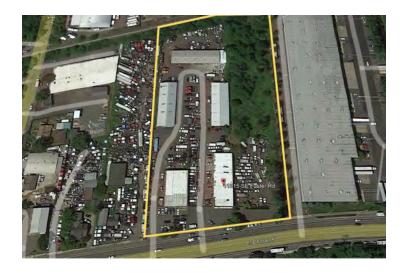

Industrial Park**

#### PROPERTY FEATURES

- The Springwater Industrial Park located at 11315 SE Foster Road in Portland Oregon is made up of five buildings comprising approximately 69,500 square feet of leasable space. The business park consists of industrial suites ranging in size from 2,750 square feet to 3,100 square feet.
- Located right off of I-205, the Springwater Industrial Park is ideal for businesses that need office, warehouse, storage, or light manufacturing/production space.
- Each building on site is a metal butler-style, insulated, pitched-roof structure with high interior ceilings and wide spans. Many of the warehouse suites contain office build-out.
- The Springwater Industrial Park will benefit from a site-wide renovation that is scheduled to begin the Fall of 2021.





# Springwater Industrial Park

11215, 11317, 11403 SE Foster Road, Portland, OR 97266

### Kiely@GridPropertyManagement.com 503-406-2775 Springwaterindustrialpark.com



# **East Yard**

### Amenities

#### • Leased!

### Pricing

• \$3,000 per month.