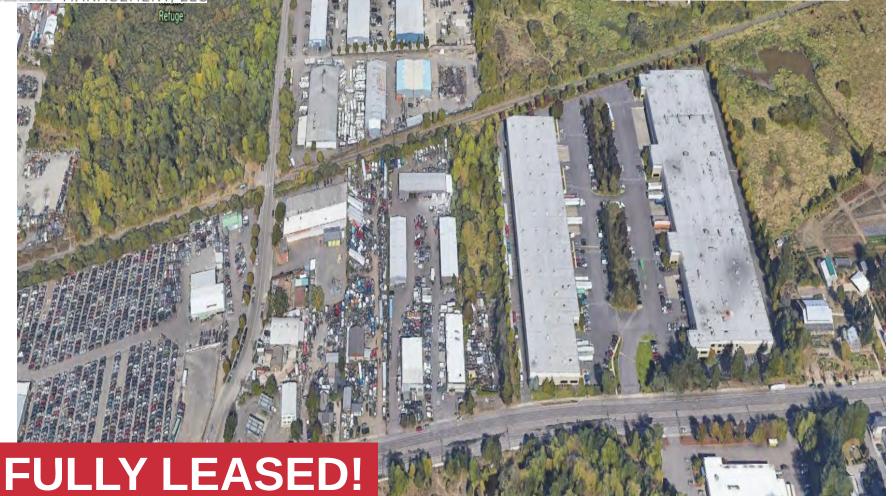

# Springwater Industrial Park

11215, 11317, 11403 SE Foster Road, Portland, OR 97266 2,750 - 3,100 SqFt - 5 single story buildings

#### PROPERTY FEATURES

- The Springwater Industrial Park located at 11315 SE Foster Road in Portland Oregon is made up of five buildings comprising approximately 69,500 square feet of leasable space. The business park consists of industrial suites ranging in size from 2,750 square feet to 3,100 square feet.
- Located right off of I-205, the Springwater Industrial Park is ideal for businesses that need office, warehouse, storage, or light manufacturing/production space.
- Each building on site is a metal butler-style, insulated, pitched-roof structure with high interior ceilings and wide spans. Many of the warehouse suites contain office build-out.
- The Springwater Industrial Park will benefit from a site-wide renovation that is scheduled to begin the Fall of 2021.

#### • Leased!