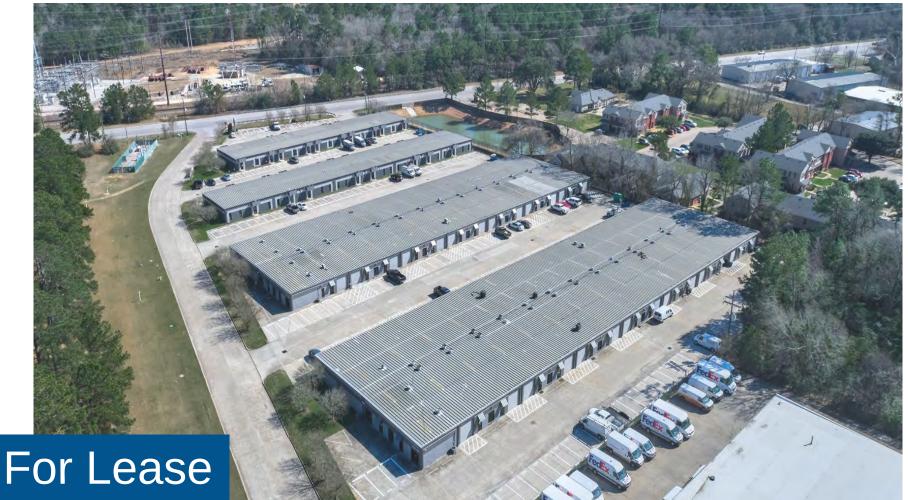

# Frazier Business Park

1300 South Frazier Street Conroe, Texas 77301

625 SqFt. - 1,250 SqFt. Office and Industrial Suites Available for Lease

1300 S Frazier Street Conroe, TX 77301

Kiely@GridPropertyManagement.com 281-503-5988 FrazierBusinessPark.com

### **Frazier Business Park**

#### PROPERTY FEATURES

- The Frazier Business Park consists of 4 industrial buildings comprising approximately 101,000 square feet of leasable space
- The property consists of 431 office/warehouse suites ranging in size from 625 square feet to 1,250 square feet
- Each building on site is an exposed aggregate concrete tilt-up metal-frame structure with a metal standing-seam pitched roof
- Each Industrial Suite has an air-conditioned office of at least 192 square feet, a person door, a bathroom, and a roll up door. The work space has 12' of clearance.
- Each Office Suite has standard 8' drop ceilings, an entry reception area, private office space, a kitchenette, and a bathroom.