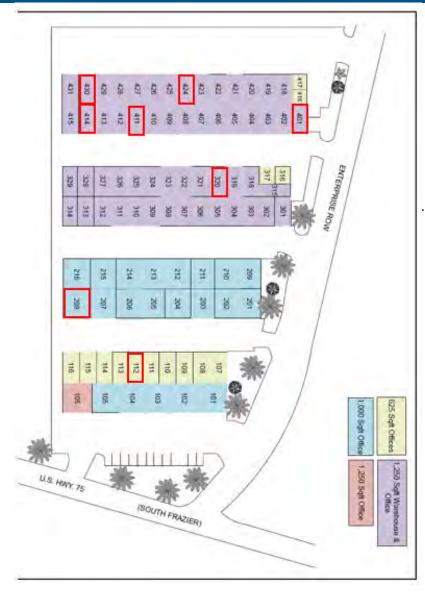

#### PROPERTY FEATURES

- The Frazier Business Park consists of 4 industrial buildings comprising approximately 101,000 square feet of leasable space
- The property consists of 431 office/warehouse suites ranging in size from 625 square feet to 1,250 square feet
- Each building on site is an exposed aggregate concrete tilt-up metal-frame structure with a metal standing-seam pitched roof
- Each Industrial Suite has an air-conditioned office of at least 192 square feet, a person door, a bathroom, and a roll up door. The work space has 12' of clearance.
- Each Office Suite has standard 8' drop ceilings, an entry reception area, private office space, a kitchenette, and a bathroom.

### **Current Availability**

#### **OFFICE SUITES**

- Suite 208 Available Now 1,000 SqFt. Office w/ 3 Private Offices
- Suite 112 Available Now 1,000 SqFt. Office w/ 1 Private Offices
- Suite 401 Available 9/10/2021 1,250 SqFt Office w/ Attached Warehouse

#### **INDUSTRIAL SUITES**

- Suite 319/320 Available Now 2,500 SF Office, 792 sqft Warehouse
- Suite 411 Available 9/15/21 1,250 sqft Warehouse, 500 sqft Office
- Suite 414 Available Now 1,250 sqft Warehouse, 192 sqft Office
- Suite 424 Available 9/13/21 1,250 sqft Warehouse, 192 sqft Officee
- Suite 430 Available Now 1,250 sqft Warehouse, 192 sqft Office